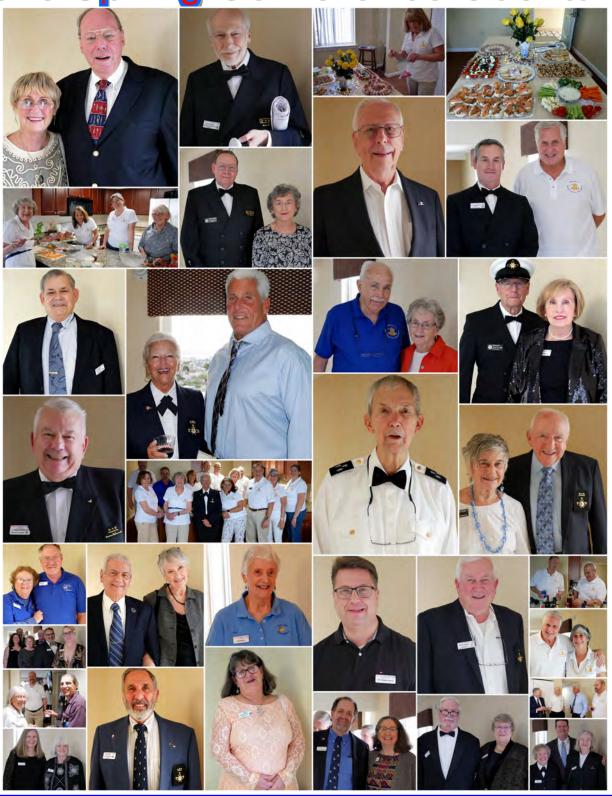

# 2020 Spring Conference

The 2023 District 5 Spring Conference was a successful weekend of classes, fellow-ship, and, of course, our yearly Change of Watch. About 150 of our members and friends attended all or part of the weekend. There were many classes offered with information presented to help us keep our squadrons moving forward successfully. Several of these presentations are available on our website if you were unable to attend in person by clicking on the D/5 resources link at the top of the webpage.

The Princess Royale has been refurbishing its 2<sup>nd</sup> floor rooms for many months now, but many of our Hospitality Suites were able to get into them at the last minute to use them for their amazing rooms on Friday night. As usual the hospitality rooms provided us with education, entertainment, and a chance to catch up with friends.

This year we were also joined by a representative from the Sea Scouts both days in the Exhibit Hall. Many of our squadrons were able to discuss working with the Sea Scouts in their area, which will bring new members to our squadrons. I would like to thank Walt Witucki for spending his weekend informing our members about this great opportunity.

Saturday night's Change of Watch was as spectacular as always. One hundred members were in attendance as P/D/C Stephanie Ward, AP was relieved of duty and D/C Joseph P. Gibson, AP was pledged as our new commander.

Congratulations to P/D/C Stephanie Ward, AP for an amazing year of accomplishments filled with fun and educational events. It was a pleasure working with you this year! I know that you will all welcome and support new District Commander Joseph P. Gibson, AP in the coming year to help him make this year all that he hopes, while having fun with friends doing so.

A special thank you to all the committee chairpersons who helped make this conference successful!

Cdr Kathleen Nowroozani, SN