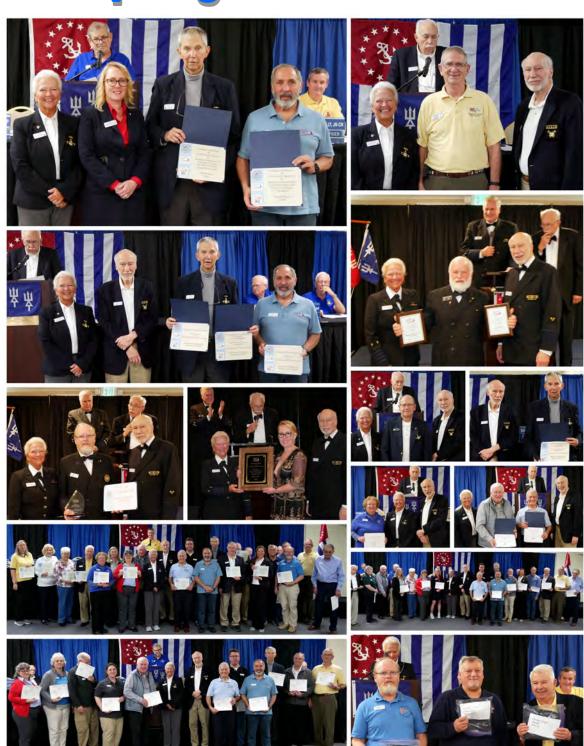

# 2020 Spring Conference

The 2023 District 5 Spring Conference was a successful weekend of classes, fellow-ship, and, of course, our yearly Change of Watch. About 150 of our members and friends attended all or part of the weekend. There were many classes offered with information presented to help us keep our squadrons moving forward successfully. Several of these presentations are available on our website if you were unable to attend in person by clicking on the D/5 resources link at the top of the webpage.

# 2023 Spring Conference Awards