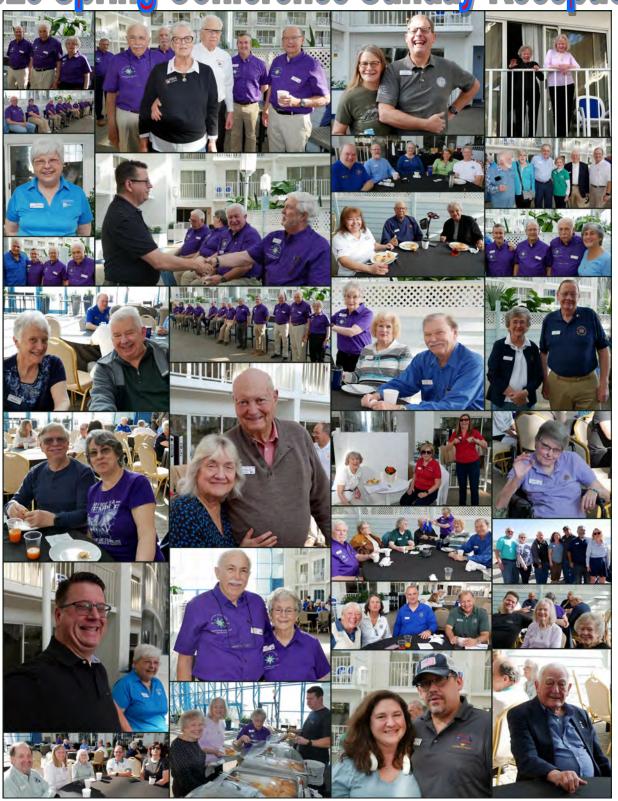

### **2023 Spring Conference Change of Watch**

2023 Spring Conference Sunday Reception

Fall Governing Board August 27 - September 4, 2023 Kansas City, Missowii

Thinking about a getaway? Why not consider merging business with pleasure? The Kansas City Marriott Downtown is extending its room rate discount for the 2023 Governing Board Meeting to include pre-meeting dates starting on August 27 and including Labor Day, September 4, for your visit to Kansas City.